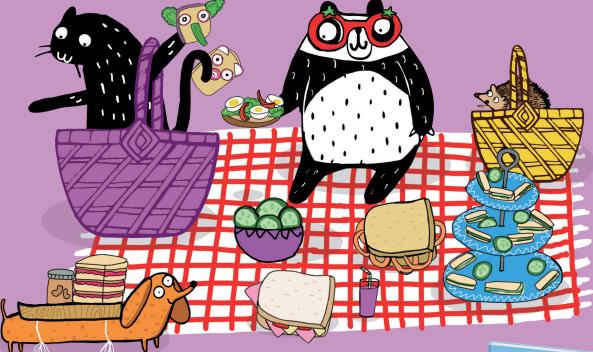

### Can you spot the five differences between these two pictures?

#### Answer: 26

Page 5 Can you spot the five differences between these two pictures?

bloomsbury.com/childrens @KidsBloomsbury

BLOOMSBURY