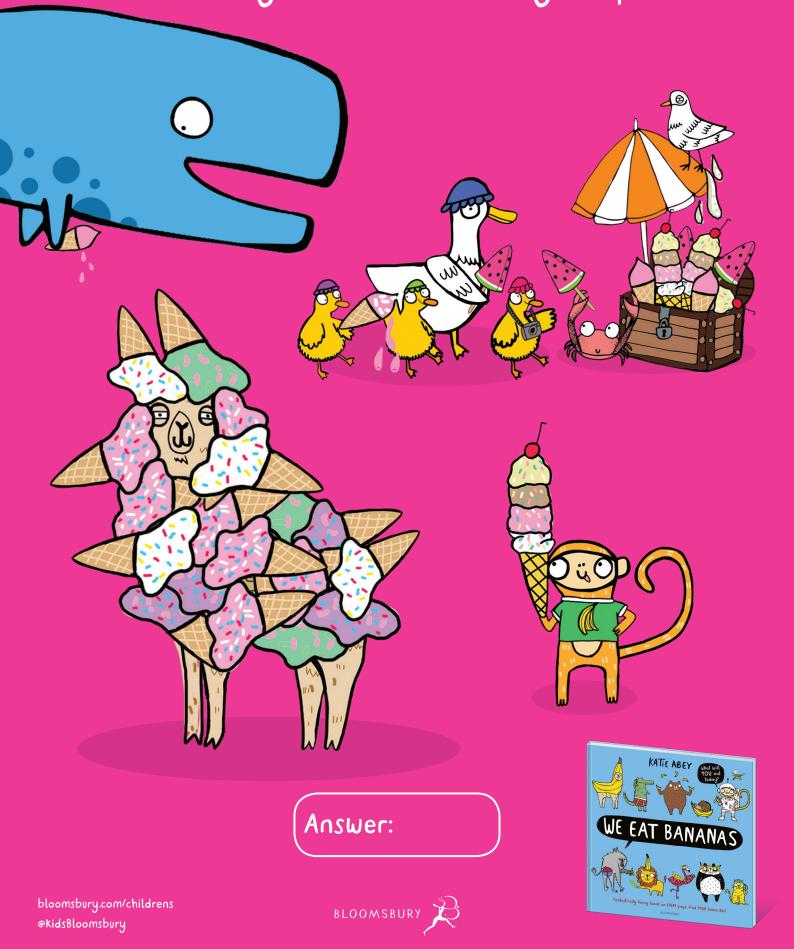

## Activity Pack

bloomsbury.com/childrens @KidsBloomsbury

BLOOMSBURY

This Llama is making the most of the ice cream treats at the beach! How many ice creams can you spot?

Someone forgot to bring all the picnic food! Can you draw some picnic snacks so no one goes hungry?

#### Page 3

This Llama is making the most of the ice cream treats at the beach! How many ice creams can you spot?

#### Answer: 26

Page 5 Can you spot the five differences between these two pictures?

bloomsbury.com/childrens @KidsBloomsbury

BLOOMSBURY