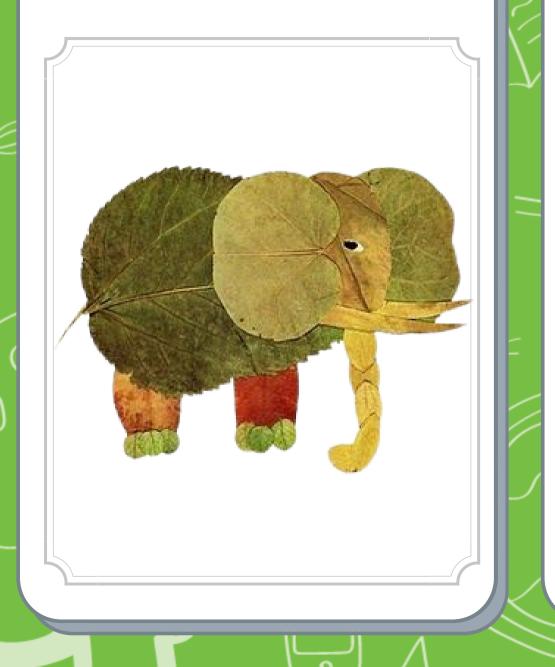

## Story trail challenges

Challenge: Gather lots of leaves, sticks, and other natural debris around you and create an elephant sculpture on the grass.

**Room for reflection:** Did you know that elephants can experience feelings of stress too? Farmers in India have developed special ways to ensure they don't stress out their elephant neighbours.